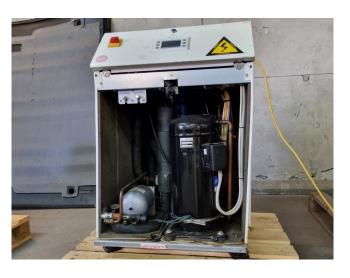

#### Used Stulz CEI 20 1 W

Used Stulz CEI 20 1 W water cooled chiller on R410A. Complete with 1 Copeland ZP83KCE-TFD-522 scroll compressor, braced heat exchangers, liquid receiver and a control panel with a ELFO energy display. \*All components of this chiller will be tested on good working, leak free condition (condensing blocks), compressors, fans, control panel, etcetera). Choosing HOSBV means buying with warranty. We perform a industrial cleaning and rust spots will be covered. Also, we can arrange your shipment.