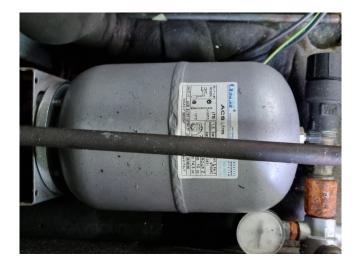

#### Used Stulz CEI 20 1 W

Used Stulz CEI 20 1 W water cooled chiller on R410A. Complete with 1 Copeland ZP83KCE-TFD-522 scroll compressor, braced heat exchangers, liquid receiver and a control panel with a ELFO energy display. \*All components of this chiller will be tested on good working, leak free condition (condensing blocks), compressors, fans, control panel, etcetera). Choosing HOSBV means buying with warranty. We perform a industrial cleaning and rust spots will be covered. Also, we can arrange your shipment.