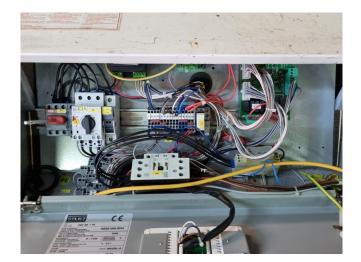

#### Used Stulz CEI 20 1 W

Used Stulz CEI 20 1 W water cooled chiller on R410A. Complete with 1 Copeland ZP83KCE-TFD-522 scroll compressor, braced heat exchangers, liquid receiver and a control panel with a ELFO energy display. \*All components of this chiller will be tested on good working, leak free condition (condensing blocks), compressors, fans, control panel, etcetera). Choosing HOSBV means buying with warranty. We perform a industrial cleaning and rust spots will be covered. Also, we can arrange your shipment.