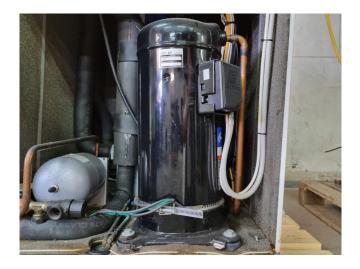

#### Used Stulz CEI 20 1 W

Used Stulz CEI 20 1 W water cooled chiller on R410A. Complete with 1 Copeland ZP83KCE-TFD-522 scroll compressor, braced heat exchangers, liquid receiver and a control panel with a ELFO energy display. \*All components of this chiller will be tested on good working, leak free condition (condensing blocks), compressors, fans, control panel, etcetera). Choosing HOSBV means buying with warranty. We perform a industrial cleaning and rust spots will be covered. Also, we can arrange your shipment.