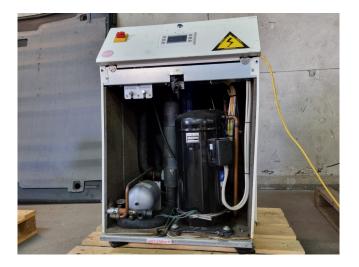

#### Used Stulz CEI 20 1 W

Used Stulz CEI 20 1 W water cooled chiller on R410A. Complete with 1 Copeland ZP83KCE-TFD-522 scroll compressor, braced heat exchangers, liquid receiver and a control panel with a ELFO energy display. \*All components of this chiller will be tested on good working, leak free condition (condensing blocks), compressors, fans, control panel, etcetera). Choosing HOSBV means buying with warranty. We perform a industrial cleaning and rust spots will be covered. Also, we can arrange your shipment.