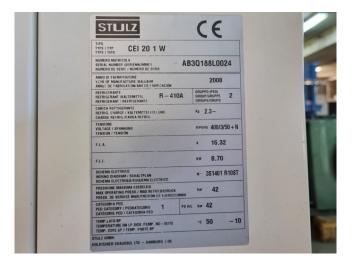

### **Specifications**

| Brand                | Stulz                |
|----------------------|----------------------|
| Туре                 | CEI 20 1 W           |
| Product type         | Water Cooled Chiller |
| Capacity kW          | 20,2                 |
| Capacity Tons        | 5,7                  |
| Refrigerant          | Freon                |
| Refrigerant Type     | R410A                |
| Weight in kg.        | 126                  |
| Sizes                | 610x580x870 mm       |
|                      | (LxWxH)              |
| Compressor(s) type & | Copeland ZP83KCE-    |
| model                | TFD-522              |
| Display              | ELFO energy          |
| Remarks              | Y.o.b. 2008          |
| Stock                | 1                    |
|                      |                      |