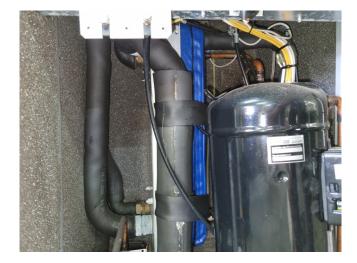

#### Used Stulz CEI 20 1 W

Used Stulz CEI 20 1 W water cooled chiller on R410A. Complete with 1 Copeland ZP83KCE-TFD-522 scroll compressor, braced heat exchangers, liquid receiver and a control panel with a ELFO energy display. \*All components of this chiller will be tested on good working, leak free condition (condensing blocks), compressors, fans, control panel, etcetera). Choosing HOSBV means buying with warranty. We perform a industrial cleaning and rust spots will be covered. Also, we can arrange your shipment.