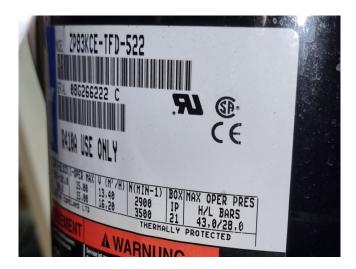

### **Specifications**

| Brand                | Stulz                |
|----------------------|----------------------|
| Туре                 | CEI 20 1 W           |
| Product type         | Water Cooled Chiller |
| Capacity kW          | 20,2                 |
| Capacity Tons        | 5,7                  |
| Refrigerant          | Freon                |
| Refrigerant Type     | R410A                |
| Weight in kg.        | 126                  |
| Sizes                | 610x580x870 mm       |
|                      | (LxWxH)              |
| Compressor(s) type & | Copeland ZP83KCE-    |
| model                | TFD-522              |
| Display              | ELFO energy          |
| Remarks              | Y.o.b. 2008          |
| Stock                | 1                    |
|                      |                      |

#### Used Stulz CEI 20 1 W

Used Stulz CEI 20 1 W water cooled chiller on R410A. Complete with 1 Copeland ZP83KCE-TFD-522 scroll compressor, braced heat exchangers, liquid receiver and a control panel with a ELFO energy display. \*All components of this chiller will be tested on good working, leak free condition (condensing blocks), compressors, fans, control panel, etcetera). Choosing HOSBV means buying with warranty. We perform a industrial cleaning and rust spots will be covered. Also, we can arrange your shipment.